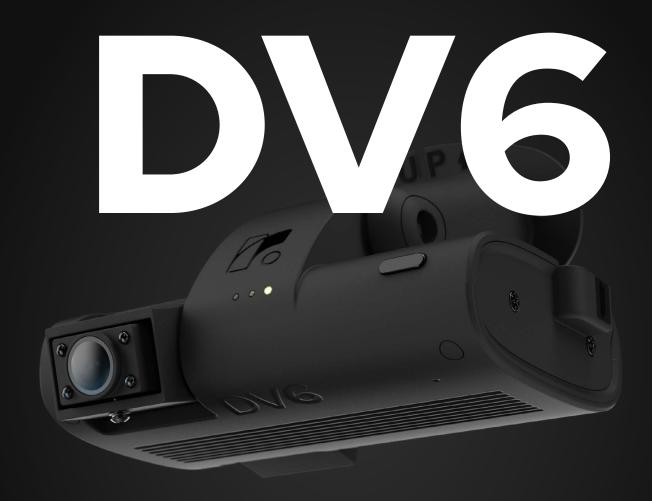

# Finally, a dashcam with actual intelligence

With our AI, driver management is more accurate than ever.

Are you tired of false positive events, or false negative losses of critical video you needed to see? Then let us introduce you to DV6...

Designed with security in mind, the next generation of Rosco's Dual-Vision® camera allows you to drive with confidence. The DV6 is a compact camera that employs smart security to protect your drivers.

Rosco's new DV6 captures and processes full HD footage of the driver and the road with local and cloud storage options. It generates in-cab alerts for drivers when risky behaviors are detected, and provides data for fleet managers to help monitor safety trends over time.