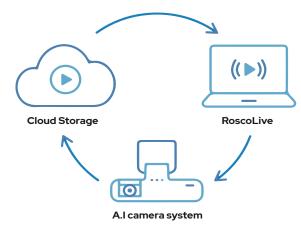

### [2] Another kind of Al: actual insights

Smarter technology for the businesses that drive our world.

Rosco's algorithms ensure the Dual-Vision® camera is perfectly synced across all vehicles. By using Machine Vision, in-cab facial recognition technology links drivers with data — for everyone's safety. In turn, maximize productive alerts with Rosco's market-leading intelligence, proven to offer superior accuracy.

#### Built for everyone, customized for you

Making life on the road easier and safer for every fleet.

Focus only on what matters with intuitive, real-time notifications and analytics to help drivers and inform business decisions. Install each system quickly using our RoscoLive® installer app and keep your vehicles on the road with minimum down time. Lastly, zero maintenance! That's right: zero maintenance, we know you have more important things to do.