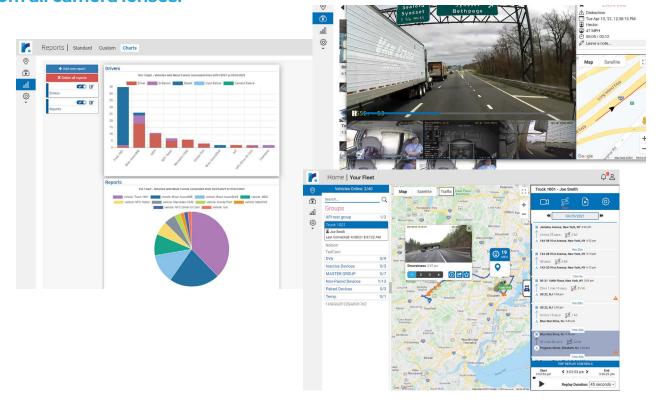

## Transforming driver management with RoscoLive®

All the tools you need including crystal clear livestreaming from all camera lenses.

#### Fully integrated with the DV6 dashcam

See videos of incidents just minutes after they occur, thanks to the automatic upload setting. RoscoLive® works with 4G LTE – fully tested and certified by Verizon, AT&T, T-Mobile, Bell, and more. RoscoLive® offers customizable datasets and reports on alerts, collisions, miles driven, speeding, fuel consumption and driver scores.

#### Cutting-edge technology to future-proof your fleet

Improved user interface of RoscoLive® offers new experience with GPS tracking, live streaming video and customized reporting. See where all of your vehicles are in real time, using a single interface with full Google Maps functionality. RoscoLive® allows you to watch and flag incident footage, stream video live from a vehicle, or share and download recordings.

#### Support and protection for drivers

Powered by RoscoLive,® our new driver monitoring area allows you to link driver IDs to specific routes, vehicles and events – helping you target training where it's needed, set goals for individuals and teams, and ensure the safety and security of people and cargo.