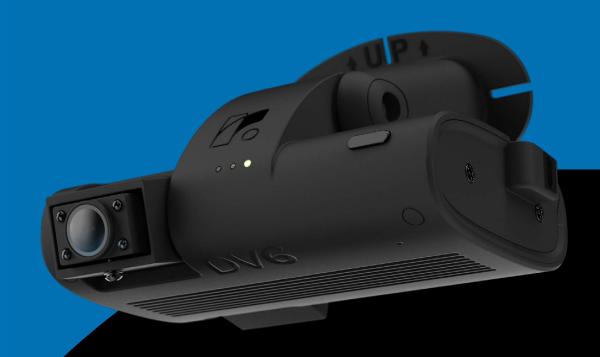

Designed with security in mind, the next generation of Rosco's Dual-Vision® camera allows you to drive with confidence. The DV6 is a compact camera that employs smart security to protect your drivers.

Rosco's new DV6 captures and processes full HD footage of the driver and the road with local and cloud storage options. It generates in-cab alerts for drivers when risky behaviors are detected, and provides data for fleet managers to help monitor safety trends over time.