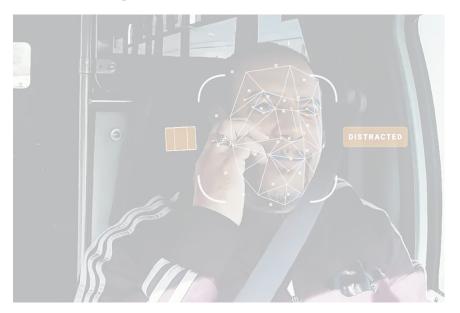

#### Your drivers will thank you.

With AI technology that helps to increase driver safety and minimize the risks of road collisions, the DV6 tracks drivers for instances of phone use, drowsiness, and other distractions. When this behavior is shown, the DV6 alerts the driver with an audible reminder chime. DMS alerts via SMS or email will also notify Fleet managers with footage available. As a result, fleet managers can coach drivers and improve the overall operational efficiency for their fleet.

#### Fight fatigue and drowsiness

Long hours behind the wheel make drivers of trucks, emergency vehicles and passenger vehicles susceptible to fatigue. The Rosco DV6 uses AI to track the driver's eyes and head position for signs of tiredness (including yawning), issuing an audio alert when drowsiness kicks in.

#### **Shut out distractions**

Distractions inside or outside the cab can lead to poor driver performance and accidents on the road. Potentially dangerous driver behaviors are monitored in real-time. Rosco's DV6 technology sends on-the-spot audio warnings with amazing accuracy to prompt corrective actions, then uploads videos to the cloud.