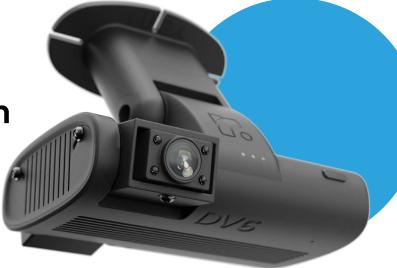

2 cameras integrated in a single horizontal housing for minimal forward view obstruction.

Full HD resolution cameras, both individually capable of 1080p or 720p with up to 30 FPS. Real time livestreaming from either lens to see the driver and the road ahead.

128GB SD card standard local storage, scalable to 1TB and 2,000 hours maximum. Event videos transmitted to RoscoLive Cloud are stored for 1 year.

less connections and tamper points.

Tamperproof security fasteners to protect camera mounting angle to bracket, camera lens adjustment, and access panel with power connectors and SD card.